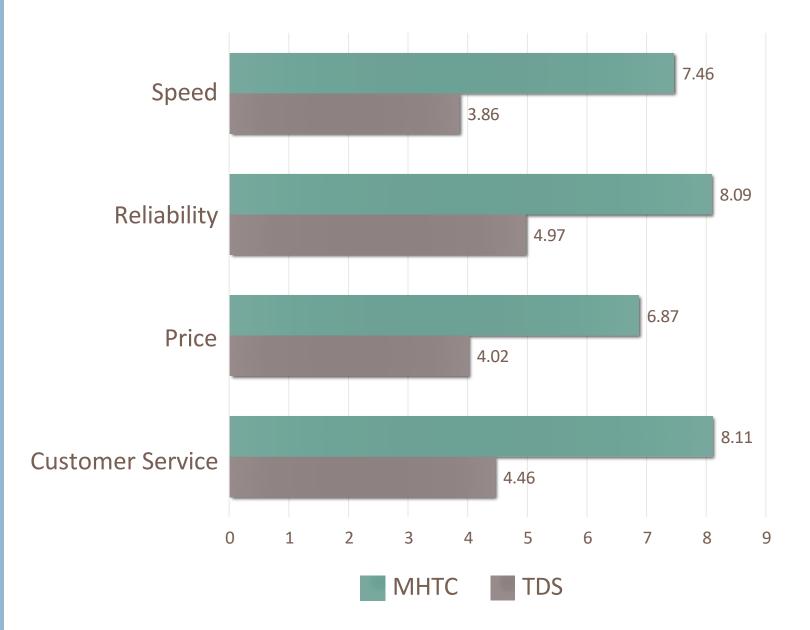

### Ratings of Broadband Service Providers

1 = unsatisfactory 10 = very satisfactory