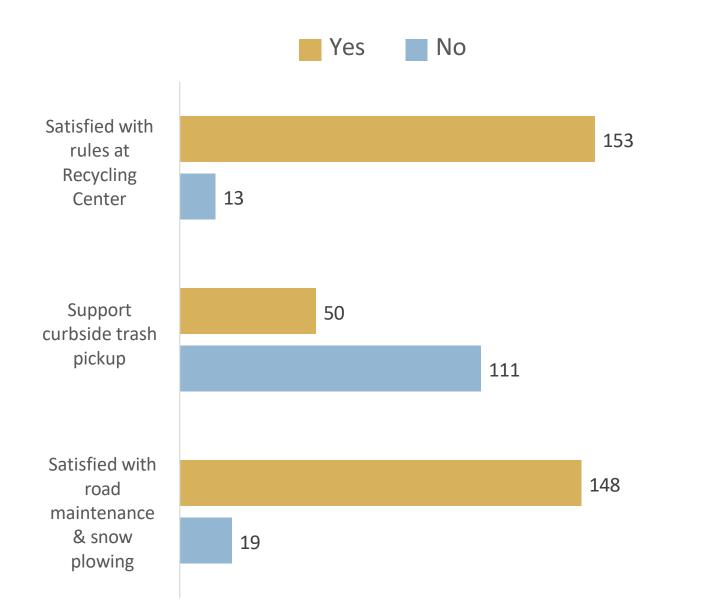

## Town of Perry

#### 2023 COMMUNITY SURVEY RESULTS

The Town of Perry Community Survey was mailed to property owners in July 2023.

360 surveys were mailed; 177 were returned.

49% rate of return.

## Overview



Broadband Service Providers



#### Average Internet Speed (Mbps)

### Ratings of Broadband Service Providers

1 = unsatisfactory 10 = very satisfactory





## Town Government



How do you learn about Town meetings, services, news & events?

## Can you find the information you need on the Town's website?





## Land Use Plan

## Land Use Plan

#### SHOULD AGRITOURISM BE REGULATED?

# Yes 55%

#### SHOULD TOURIST LODGING BE REGULATED?



Land Use Plan

#### DO YOU SUPPORT WIND TURBINE/SOLAR FIELDS?



#### SHOULD WIND TURBINE/SOLAR FIELDS CONSUME DENSITY UNITS?





## Community Services