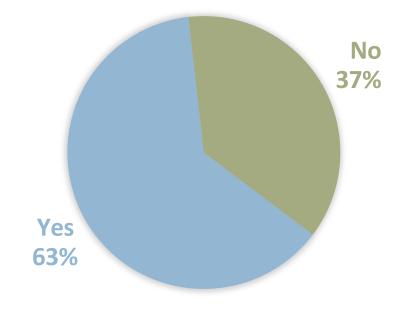

## Town of Perry

#### 2023 COMMUNITY SURVEY RESULTS

The Town of Perry Community Survey was mailed to property owners in July 2023.

360 surveys were mailed; 177 were returned.

49% rate of return.

## Overview



Broadband Service Providers



#### Average Internet Speed (Mbps)

### Ratings of Broadband Service Providers

1 = unsatisfactory 10 = very satisfactory





## Town Government



How do you learn about Town meetings, services, news & events?

## Can you find the information you need on the Town's website?





## Land Use Plan

## Land Use Plan

#### SHOULD AGRITOURISM BE REGULATED?

# Yes 55%

#### SHOULD TOURIST LODGING BE REGULATED?



Land Use Plan

#### DO YOU SUPPORT WIND TURBINE/SOLAR FIELDS?



#### SHOULD WIND TURBINE/SOLAR FIELDS CONSUME DENSITY UNITS?





## Community Services