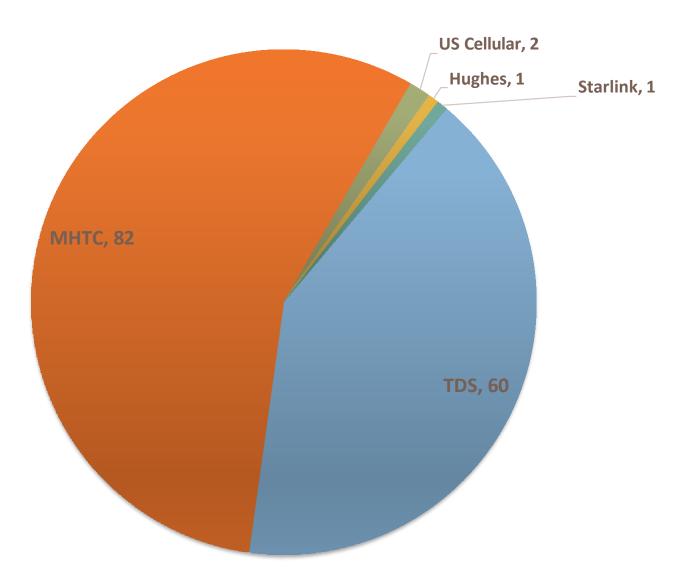

## Town of Perry

#### 2023 COMMUNITY SURVEY RESULTS

The Town of Perry Community Survey was mailed to property owners in July 2023.

360 surveys were mailed; 177 were returned.

49% rate of return.

## Overview



Broadband Service Providers



#### Average Internet Speed (Mbps)

### Ratings of Broadband Service Providers

1 = unsatisfactory 10 = very satisfactory





## Town Government



How do you learn about Town meetings, services, news & events?

## Can you find the information you need on the Town's website?





## Land Use Plan

## Land Use Plan

#### SHOULD AGRITOURISM BE REGULATED?

# Yes 55%

#### SHOULD TOURIST LODGING BE REGULATED?



Land Use Plan

#### DO YOU SUPPORT WIND TURBINE/SOLAR FIELDS?



#### SHOULD WIND TURBINE/SOLAR FIELDS CONSUME DENSITY UNITS?





## Community Services