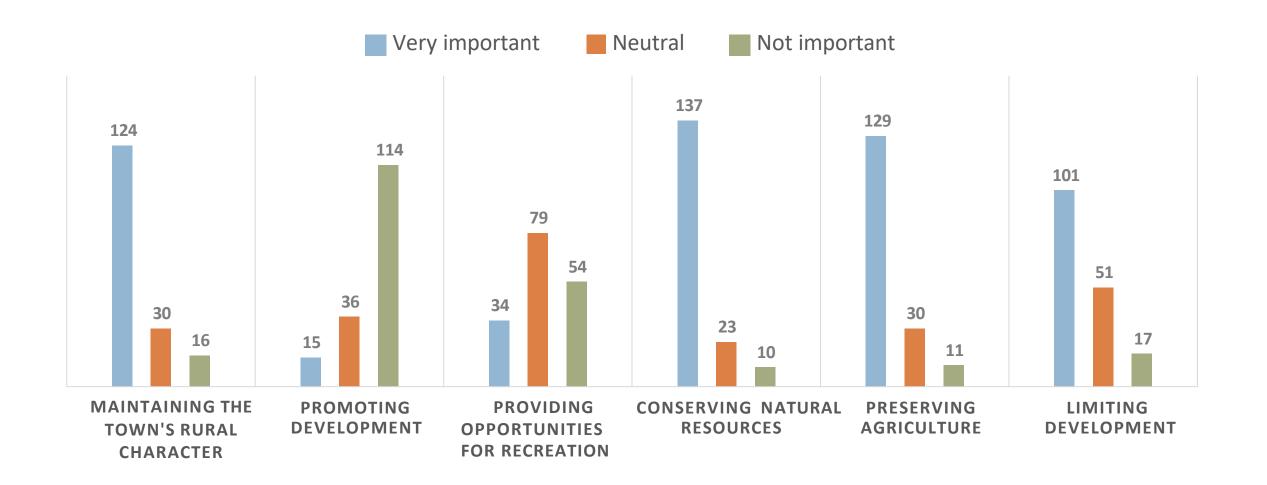

## Town of Perry

#### 2023 COMMUNITY SURVEY RESULTS

The Town of Perry Community Survey was mailed to property owners in July 2023.

360 surveys were mailed; 177 were returned.

49% rate of return.

## Overview



Broadband Service Providers



#### Average Internet Speed (Mbps)

### Ratings of Broadband Service Providers

1 = unsatisfactory 10 = very satisfactory





## Town Government



How do you learn about Town meetings, services, news & events?

## Can you find the information you need on the Town's website?





## Land Use Plan

## Land Use Plan

#### SHOULD AGRITOURISM BE REGULATED?

# Yes 55%

#### SHOULD TOURIST LODGING BE REGULATED?



Land Use Plan

#### DO YOU SUPPORT WIND TURBINE/SOLAR FIELDS?



#### SHOULD WIND TURBINE/SOLAR FIELDS CONSUME DENSITY UNITS?





## Community Services