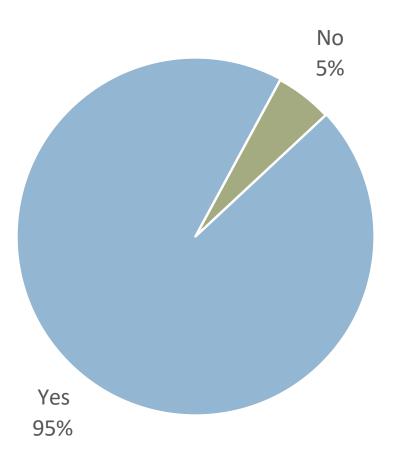

## Town of Perry

#### 2023 COMMUNITY SURVEY RESULTS

The Town of Perry Community Survey was mailed to property owners in July 2023.

360 surveys were mailed; 177 were returned.

49% rate of return.

## Overview



Broadband Service Providers



#### Average Internet Speed (Mbps)

### Ratings of Broadband Service Providers

1 = unsatisfactory 10 = very satisfactory





## Town Government



How do you learn about Town meetings, services, news & events?

## Can you find the information you need on the Town's website?





## Land Use Plan

## Land Use Plan

#### SHOULD AGRITOURISM BE REGULATED?

# Yes 55%

#### SHOULD TOURIST LODGING BE REGULATED?



Land Use Plan

#### DO YOU SUPPORT WIND TURBINE/SOLAR FIELDS?



#### SHOULD WIND TURBINE/SOLAR FIELDS CONSUME DENSITY UNITS?





## Community Services