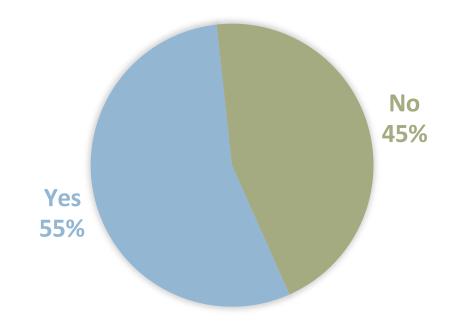

## Town of Perry

#### 2023 COMMUNITY SURVEY RESULTS

The Town of Perry Community Survey was mailed to property owners in July 2023.

360 surveys were mailed; 177 were returned.

49% rate of return.

## Overview



Broadband Service Providers



#### Average Internet Speed (Mbps)

### Ratings of Broadband Service Providers

1 = unsatisfactory 10 = very satisfactory





## Town Government



How do you learn about Town meetings, services, news & events?

## Can you find the information you need on the Town's website?





## Land Use Plan

## Land Use Plan

#### SHOULD AGRITOURISM BE REGULATED?

# Yes 55%

#### SHOULD TOURIST LODGING BE REGULATED?



Land Use Plan

#### DO YOU SUPPORT WIND TURBINE/SOLAR FIELDS?



#### SHOULD WIND TURBINE/SOLAR FIELDS CONSUME DENSITY UNITS?





## Community Services