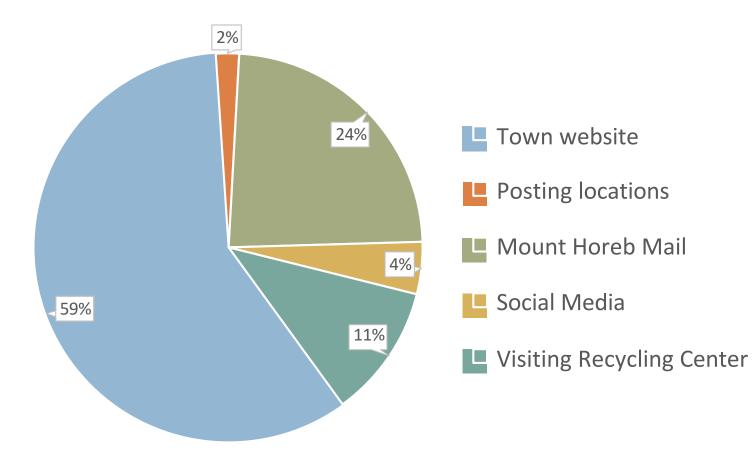

## Town Government

How do you learn about Town meetings, services, news & events?