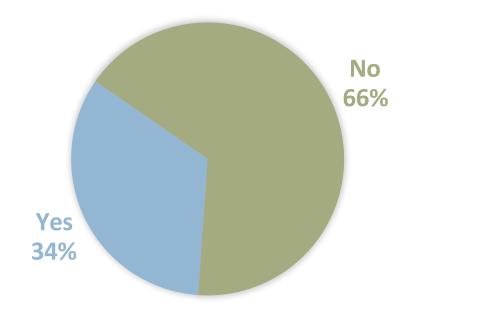

## Town of Perry

#### 2023 COMMUNITY SURVEY RESULTS

The Town of Perry Community Survey was mailed to property owners in July 2023.

360 surveys were mailed; 177 were returned.

49% rate of return.

## Overview



Broadband Service Providers



#### Average Internet Speed (Mbps)

### Ratings of Broadband Service Providers

1 = unsatisfactory 10 = very satisfactory





## Town Government



How do you learn about Town meetings, services, news & events?

## Can you find the information you need on the Town's website?





## Land Use Plan

## Land Use Plan

#### SHOULD AGRITOURISM BE REGULATED?

# Yes 55%

#### SHOULD TOURIST LODGING BE REGULATED?



Land Use Plan

#### DO YOU SUPPORT WIND TURBINE/SOLAR FIELDS?



#### SHOULD WIND TURBINE/SOLAR FIELDS CONSUME DENSITY UNITS?





## Community Services