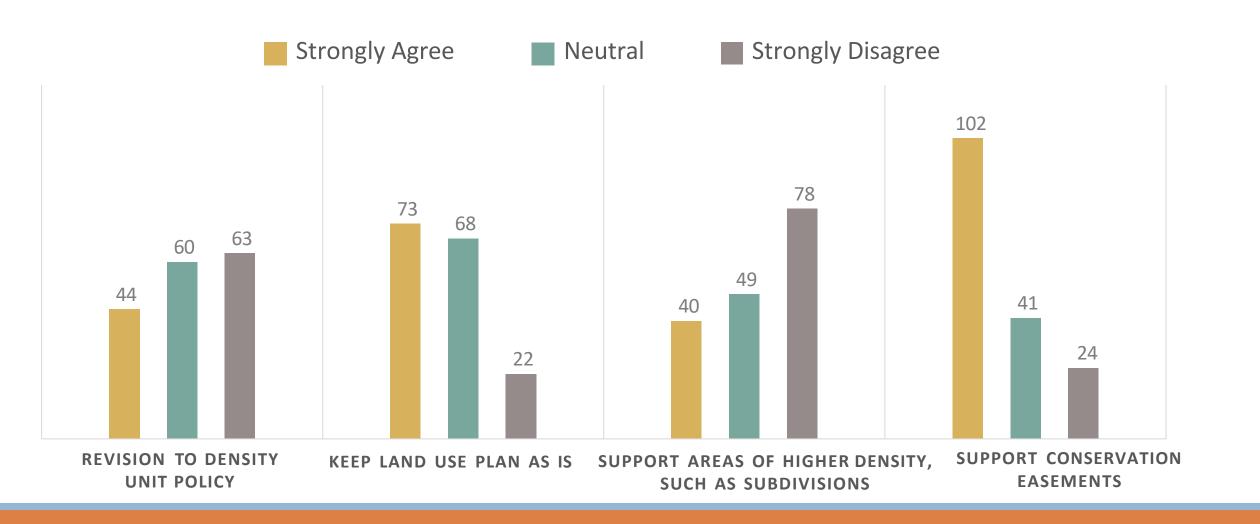

## Town of Perry

#### 2023 COMMUNITY SURVEY RESULTS

The Town of Perry Community Survey was mailed to property owners in July 2023.

360 surveys were mailed; 177 were returned.

49% rate of return.

## Overview



Broadband Service Providers



#### Average Internet Speed (Mbps)

### Ratings of Broadband Service Providers

1 = unsatisfactory 10 = very satisfactory





## Town Government



How do you learn about Town meetings, services, news & events?

## Can you find the information you need on the Town's website?





## Land Use Plan

## Land Use Plan

#### SHOULD AGRITOURISM BE REGULATED?

# Yes 55%

#### SHOULD TOURIST LODGING BE REGULATED?



Land Use Plan

#### DO YOU SUPPORT WIND TURBINE/SOLAR FIELDS?



#### SHOULD WIND TURBINE/SOLAR FIELDS CONSUME DENSITY UNITS?





## Community Services