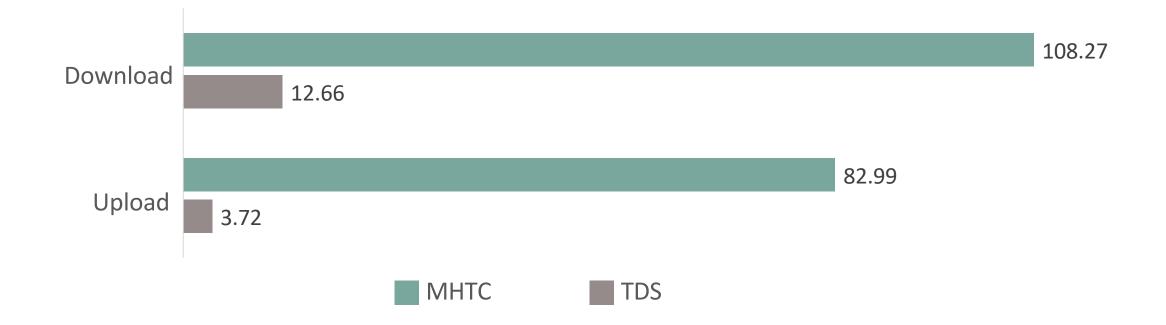

## Town of Perry

#### 2023 COMMUNITY SURVEY RESULTS

The Town of Perry Community Survey was mailed to property owners in July 2023.

360 surveys were mailed; 177 were returned.

49% rate of return.

## Overview



Broadband Service Providers



#### Average Internet Speed (Mbps)

### Ratings of Broadband Service Providers

1 = unsatisfactory 10 = very satisfactory





## Town Government



How do you learn about Town meetings, services, news & events?

## Can you find the information you need on the Town's website?





## Land Use Plan

## Land Use Plan

#### SHOULD AGRITOURISM BE REGULATED?

# Yes 55%

#### SHOULD TOURIST LODGING BE REGULATED?



Land Use Plan

#### DO YOU SUPPORT WIND TURBINE/SOLAR FIELDS?



#### SHOULD WIND TURBINE/SOLAR FIELDS CONSUME DENSITY UNITS?





## Community Services