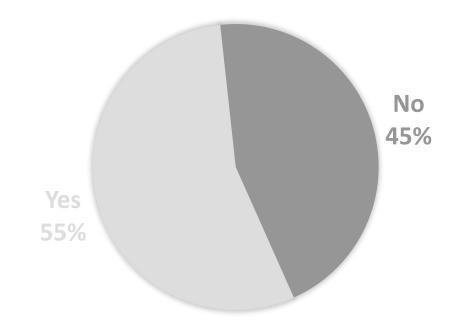

Town of Perry

2023 COMMUNITY SURVEY RESULTS

The Town of Perry Community Survey was mailed to property owners in July 2023.

360 surveys were mailed; 177 were returned.

49% rate of return.

### Overview



# Broadband Service Providers



#### Average Internet Speed (Mbps)

#### Ratings of Broadband Service Providers

1 = unsatisfactory 10 = very satisfactory





#### Town Government



How do you learn about Town meetings, services, news & events?

# Can you find the information you need on the Town's website?





#### Land Use Plan

### Land Use Plan

#### SHOULD <u>AGRITOURISM</u> BE REGULATED?



#### SHOULD TOURIST LODGING BE REGULATED?



### Land Use Plan

#### DO YOU SUPPORT WIND TURBINE/SOLAR FIELDS?



# SHOULD WIND TURBINE/SOLAR FIELDS CONSUME DENSITY UNITS?





## Community Services