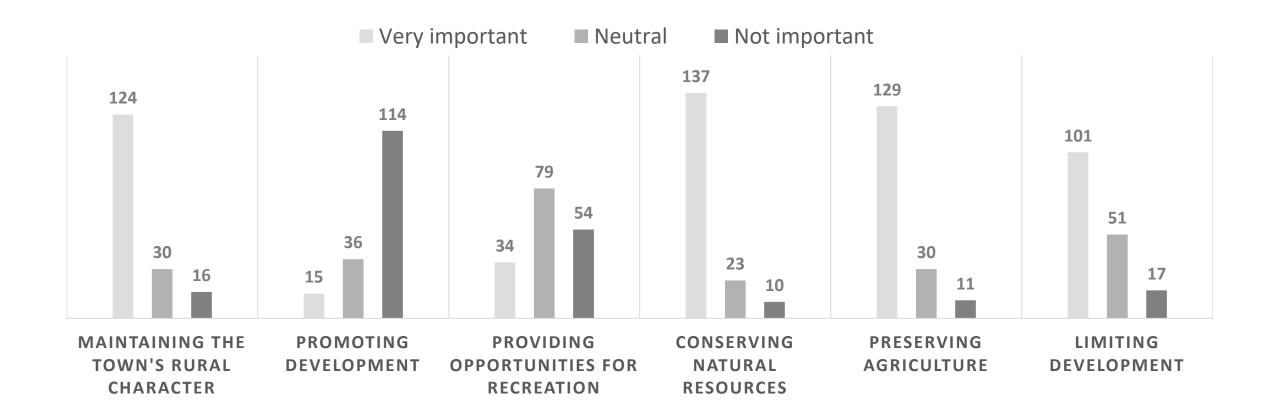

Town of Perry

2023 COMMUNITY SURVEY RESULTS

The Town of Perry Community Survey was mailed to property owners in July 2023.

360 surveys were mailed; 177 were returned.

49% rate of return.

### Overview



# Broadband Service Providers



#### Average Internet Speed (Mbps)

#### Ratings of Broadband Service Providers

1 = unsatisfactory 10 = very satisfactory





#### Town Government



How do you learn about Town meetings, services, news & events?

# Can you find the information you need on the Town's website?





#### Land Use Plan

### Land Use Plan

#### SHOULD <u>AGRITOURISM</u> BE REGULATED?



#### SHOULD TOURIST LODGING BE REGULATED?



### Land Use Plan

#### DO YOU SUPPORT WIND TURBINE/SOLAR FIELDS?



# SHOULD WIND TURBINE/SOLAR FIELDS CONSUME DENSITY UNITS?





## Community Services