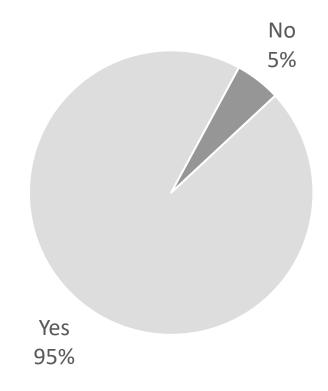

Town of Perry

2023 COMMUNITY SURVEY RESULTS

The Town of Perry Community Survey was mailed to property owners in July 2023.

360 surveys were mailed; 177 were returned.

49% rate of return.

### Overview



# Broadband Service Providers



#### Average Internet Speed (Mbps)

#### Ratings of Broadband Service Providers

1 = unsatisfactory 10 = very satisfactory





#### Town Government



How do you learn about Town meetings, services, news & events?

# Can you find the information you need on the Town's website?





#### Land Use Plan

### Land Use Plan

#### SHOULD <u>AGRITOURISM</u> BE REGULATED?



#### SHOULD TOURIST LODGING BE REGULATED?



### Land Use Plan

#### DO YOU SUPPORT WIND TURBINE/SOLAR FIELDS?



# SHOULD WIND TURBINE/SOLAR FIELDS CONSUME DENSITY UNITS?





## Community Services