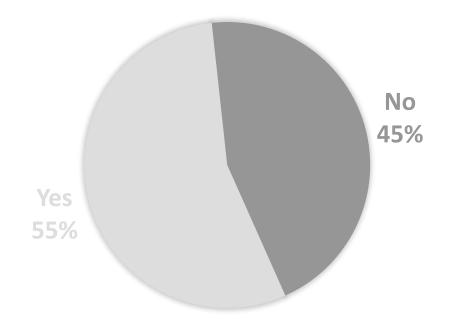

Town of Perry

2023 COMMUNITY SURVEY RESULTS

The Town of Perry Community Survey was mailed to property owners in July 2023.

360 surveys were mailed; 177 were returned.

49% rate of return.

### Overview



# Broadband Service Providers



#### Average Internet Speed (Mbps)

#### Ratings of Broadband Service Providers

1 = unsatisfactory 10 = very satisfactory





#### Town Government



How do you learn about Town meetings, services, news & events?

# Can you find the information you need on the Town's website?





#### Land Use Plan

### Land Use Plan

#### SHOULD <u>AGRITOURISM</u> BE REGULATED?



#### SHOULD TOURIST LODGING BE REGULATED?



### Land Use Plan

#### DO YOU SUPPORT WIND TURBINE/SOLAR FIELDS?



# SHOULD WIND TURBINE/SOLAR FIELDS CONSUME DENSITY UNITS?





## Community Services