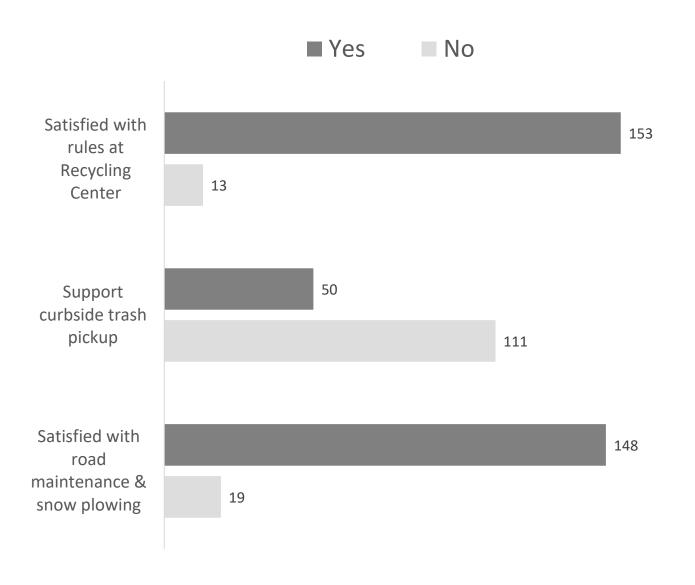

#### Town Government

How do you learn about Town meetings, services, news & events?