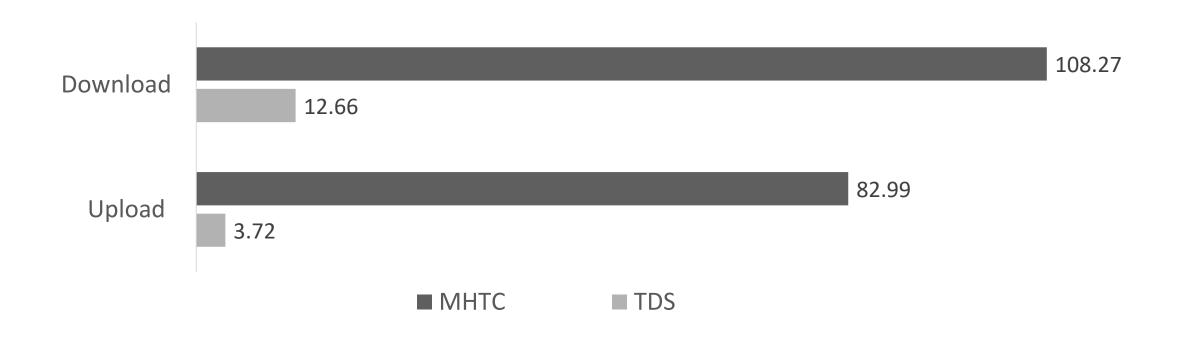

Town of Perry

2023 COMMUNITY SURVEY RESULTS

The Town of Perry Community Survey was mailed to property owners in July 2023.

360 surveys were mailed; 177 were returned.

49% rate of return.

### Overview



# Broadband Service Providers



#### Average Internet Speed (Mbps)

#### Ratings of Broadband Service Providers

1 = unsatisfactory 10 = very satisfactory





#### Town Government



How do you learn about Town meetings, services, news & events?

# Can you find the information you need on the Town's website?





#### Land Use Plan

### Land Use Plan

#### SHOULD <u>AGRITOURISM</u> BE REGULATED?



#### SHOULD TOURIST LODGING BE REGULATED?



### Land Use Plan

#### DO YOU SUPPORT WIND TURBINE/SOLAR FIELDS?



# SHOULD WIND TURBINE/SOLAR FIELDS CONSUME DENSITY UNITS?





## Community Services