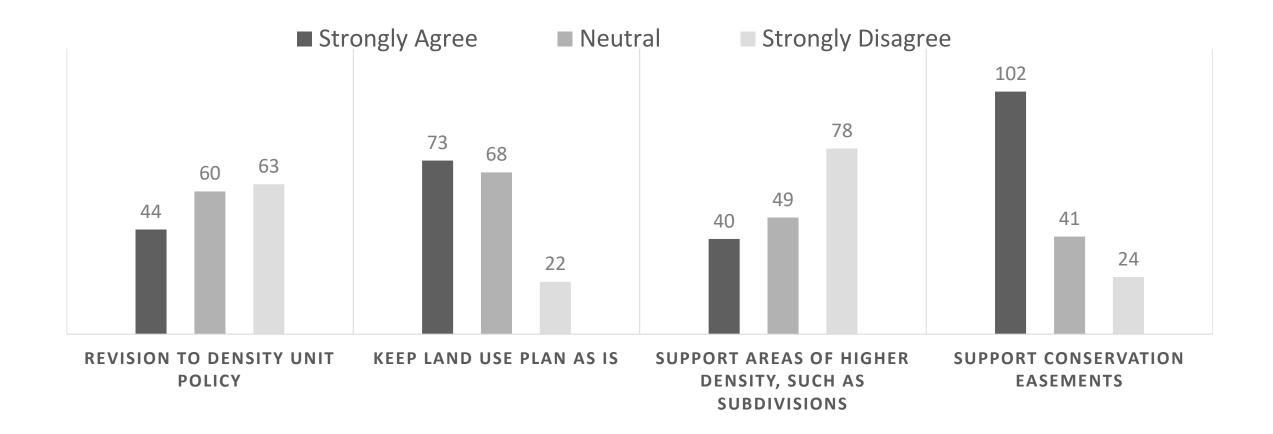

Town of Perry

2023 COMMUNITY SURVEY RESULTS

The Town of Perry Community Survey was mailed to property owners in July 2023.

360 surveys were mailed; 177 were returned.

49% rate of return.

### Overview



# Broadband Service Providers



#### Average Internet Speed (Mbps)

#### Ratings of Broadband Service Providers

1 = unsatisfactory 10 = very satisfactory





#### Town Government



How do you learn about Town meetings, services, news & events?

# Can you find the information you need on the Town's website?





#### Land Use Plan

### Land Use Plan

#### SHOULD <u>AGRITOURISM</u> BE REGULATED?



#### SHOULD TOURIST LODGING BE REGULATED?



### Land Use Plan

#### DO YOU SUPPORT WIND TURBINE/SOLAR FIELDS?



# SHOULD WIND TURBINE/SOLAR FIELDS CONSUME DENSITY UNITS?





## Community Services