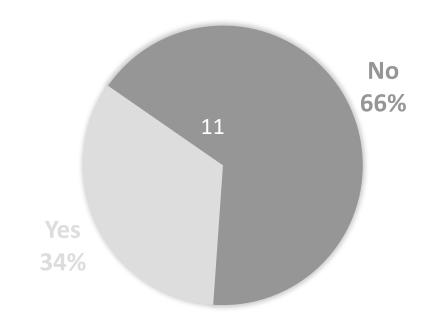

Town of Perry

2023 COMMUNITY SURVEY RESULTS

The Town of Perry Community Survey was mailed to property owners in July 2023.

360 surveys were mailed; 177 were returned.

49% rate of return.

### Overview



# Broadband Service Providers



#### Average Internet Speed (Mbps)

#### Ratings of Broadband Service Providers

1 = unsatisfactory 10 = very satisfactory





#### Town Government



How do you learn about Town meetings, services, news & events?

# Can you find the information you need on the Town's website?





#### Land Use Plan

### Land Use Plan

#### SHOULD <u>AGRITOURISM</u> BE REGULATED?



#### SHOULD TOURIST LODGING BE REGULATED?



### Land Use Plan

#### DO YOU SUPPORT WIND TURBINE/SOLAR FIELDS?



# SHOULD WIND TURBINE/SOLAR FIELDS CONSUME DENSITY UNITS?





## Community Services