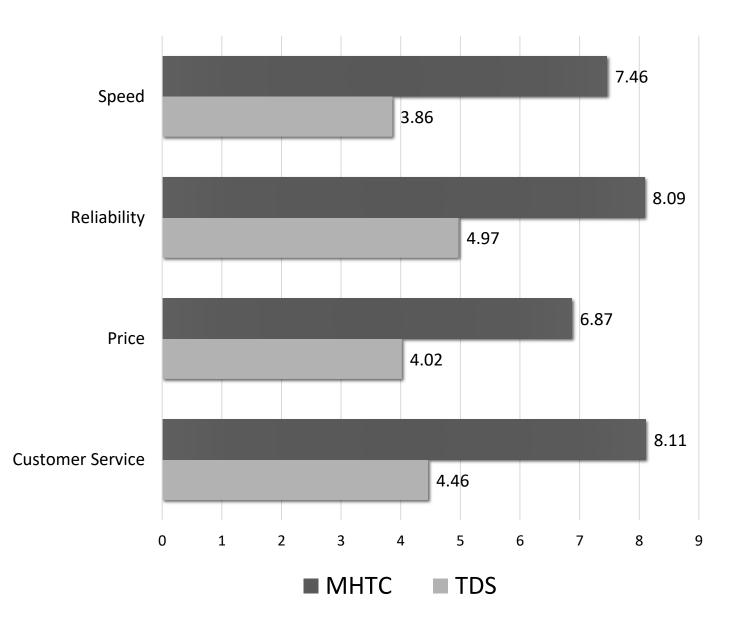

#### Ratings of Broadband Service Providers

1 = unsatisfactory 10 = very satisfactory