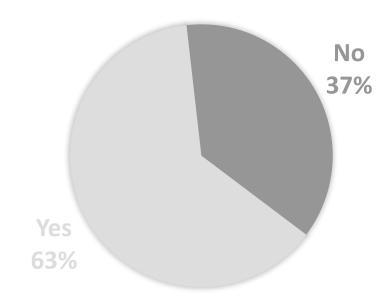

Town of Perry

2023 COMMUNITY SURVEY RESULTS

The Town of Perry Community Survey was mailed to property owners in July 2023.

360 surveys were mailed; 177 were returned.

49% rate of return.

### Overview



# Broadband Service Providers



#### Average Internet Speed (Mbps)

#### Ratings of Broadband Service Providers

1 = unsatisfactory 10 = very satisfactory





#### Town Government



How do you learn about Town meetings, services, news & events?

# Can you find the information you need on the Town's website?





#### Land Use Plan

### Land Use Plan

#### SHOULD <u>AGRITOURISM</u> BE REGULATED?



#### SHOULD TOURIST LODGING BE REGULATED?



### Land Use Plan

#### DO YOU SUPPORT WIND TURBINE/SOLAR FIELDS?



# SHOULD WIND TURBINE/SOLAR FIELDS CONSUME DENSITY UNITS?





## Community Services