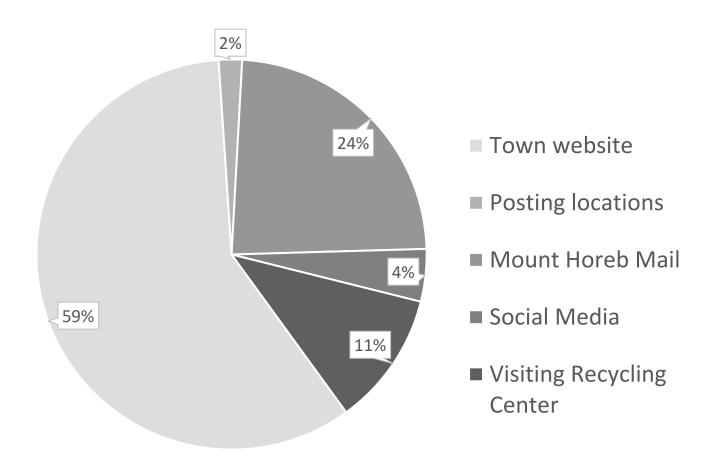

#### Town Government

How do you learn about Town meetings, services, news & events?