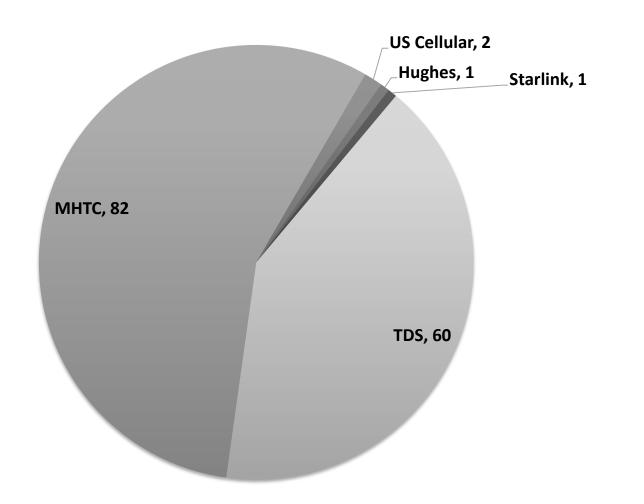

Town of Perry

2023 COMMUNITY SURVEY RESULTS

The Town of Perry Community Survey was mailed to property owners in July 2023.

360 surveys were mailed; 177 were returned.

49% rate of return.

### Overview



# Broadband Service Providers



#### Average Internet Speed (Mbps)

#### Ratings of Broadband Service Providers

1 = unsatisfactory 10 = very satisfactory





#### Town Government



How do you learn about Town meetings, services, news & events?

# Can you find the information you need on the Town's website?





#### Land Use Plan

### Land Use Plan

#### SHOULD <u>AGRITOURISM</u> BE REGULATED?



#### SHOULD TOURIST LODGING BE REGULATED?



### Land Use Plan

#### DO YOU SUPPORT WIND TURBINE/SOLAR FIELDS?



# SHOULD WIND TURBINE/SOLAR FIELDS CONSUME DENSITY UNITS?





## Community Services